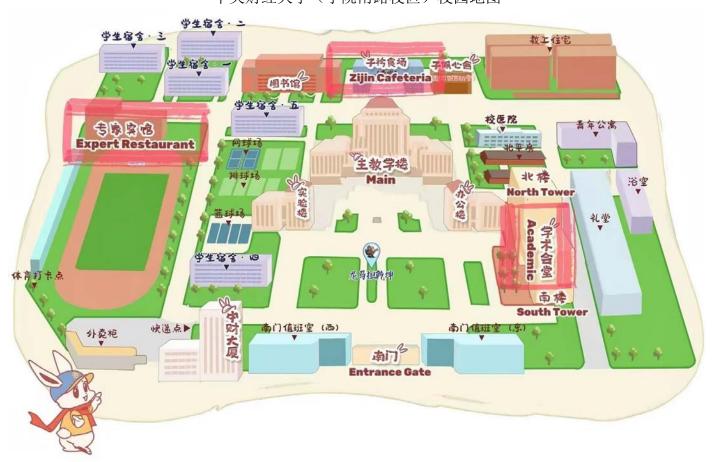

## Campus Map of Central University of Finance and Economics (CUFE) 39 South College Road (also known as "39 Xueyuan South Road"), Haidian District 中央财经大学(学院南路校区)校园地图

**Entrance Gate** (南门): please show your ID/passport to the security staff to pass the gate 记得在校门刷身份证或 向保安出示护照进门

Academic Building (学术会堂): This building has a North tower and a South tower. The two towers are connected through the corridor on the 7<sup>th</sup> floor. 学术会堂分北楼和南楼,南北两楼可以通过 7 楼的走廊连通穿行。

North Tower (北楼) 6<sup>th</sup> floor (6 楼):

Plenary session room 主会场: Academic 604

Parallel session room 分会场

- Academic 602 A1&B1&C1&D1
- Academic 603 A2&B2&C2&D2
- Academic 604 C3&D3
- Academic 606 A3&B3&C4&D4

## South Tower (南楼):

6<sup>th</sup> floor (6 楼): Academic 608→ D5 Online Parallel session room

Zijin Cafeteria (子衿食堂):

3<sup>rd</sup> floor Chinese Buffet Area (三楼中餐自助厅) → Reception dinner on Dec 13 (12 月 13 日招待晚餐地点)

3<sup>rd</sup> floor Western Buffet Area (三楼西餐自助厅) → Lunch on Dec 14 (12 月 14 日午餐地点)

Expert Restaurant (专家宾馆) → Dinner on Dec 14 (12 月 14 日晚餐地点)