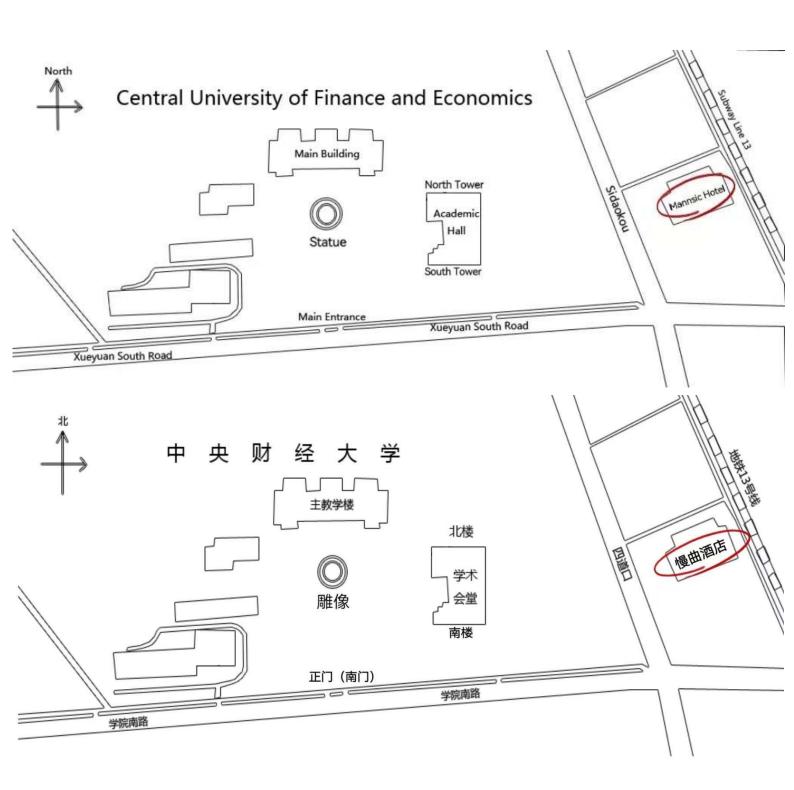

## **CUFE** Campus and the Mannsic Hotel

中央财经大学学院南路校区与慢曲酒店

## Mannsic Hotel 慢曲酒店

Address: No. 33 Xueyuan South Road, Haidian District, Beijing (east side of CUFE)

地址:北京市海淀区学院南路 33 号 (中央财经大学东侧)